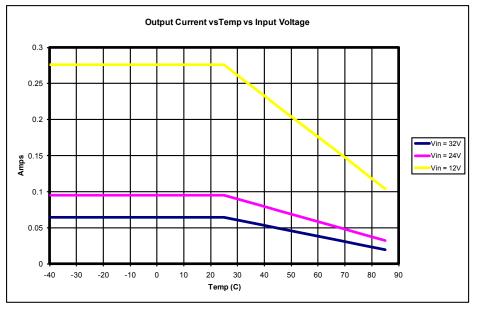

## **HEC-PS5**

The HEC-PS5 is an accessory designed for use with Harsh Environment Products (HEC). It is a power supply that provides 5VDC output power for devices that require 5VDC such as potentiometers, encoders and joysticks. The HEC-PS5 will accept an input voltage range of 8-32VDC over a temperature range of -40°C to +85°C. The maximum output current for the HEC-PS5 is based on the actual input voltage and the ambient temperature. Figure 2 is a chart to identify maximum currents based on temperature and input voltage.

Figure 2- HEC-PS5 Output Current

Divelbiss Corporation 9778 Mt. Gilead Road, Fredericktown, Ohio 43019 Toll Free: 1-800-245-2327 Web: http://www.divelbiss.com Email: sales@divelbiss.com