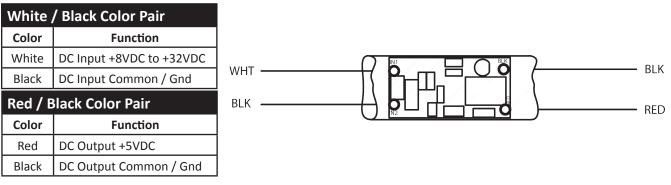

The HEC-PS5 connections are flying leads (wires). Two wires extend from each end of the heat shrink. These wires are the only connections required to use the HEC-PS5. An LED indicates when power is applied.